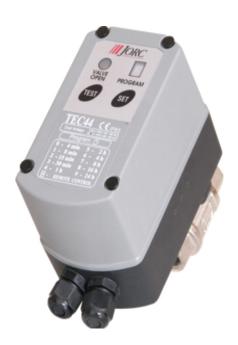

### **PRODUCT FEATURES**

The TEC-44 is a microprocessor operated ball valve designed to remove heavily contaminated condensate from compressed air systems up to 40 bar.

Due to its stainless steel ball, powerful rotation capacity and large orifice, the TEC-44 is impossible to block and is applied where all other drains fail.

### **TECHNICAL ADVANTAGES**

- Anti Blockage System.
- Easy installation and maintenance.
- LED/LCD display allows for easy monitoring of operation status.
- Stainless steel ball.
- Reliable 1/2" orifice.
- TEST (micro-switch) feature.

TEST button

Valve type Valve material

Valve seals In/out ports Valve orifice Anti blockage system Back-up Unlimited 4 minutes - 24 hours (programmable) 7.5 seconds - 15 minutes (programmable) 12VDC, 24VDC, 115VAC or 230VAC 50/60 Hz. 0 - 40 bar 0° C / +60° C ABS plastic FR grade IP65 (NEMA 4) LED to indicate valve OPEN, LCD indicating program cycle Yes

LED / LCD display

Compact design

Nickel plated brass body / Stainless steel ball

Remote control option

RoHS