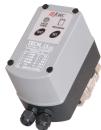

### **PRODUCT FEATURES**

The TEC-44 is a microprocessor operated ball valve designed to remove heavily contaminated condensate from compressed air systems up to 40 bar.

Due to its stainless steel ball, powerful rotation capacity and large orifice, the TEC-44 is impossible to block and is applied where all other drains fail.

The clever time cycle options allow the TEC-44 to suit virtually every compressed air system. The LED / LCD display allows for easy monitoring of the operation status.

As standard, the TEC-44 includes a battery back-up option, ensuring continuous operation in case of power failure.

The TEC-44 is easy to install and offers a remote control option.