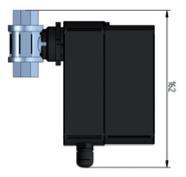

ction Safeguard (battery backup).
- Suitable for any type of compressed air system up to 40 bar.
- Remote control option available.
- Compact design.

### **TECHNICAL ADVANTAGES**

- Anti Blockage System.
- Easy installation and maintenance.
- LED/LCD display allows for easy monitoring of operation status.
- Stainless steel ball.
- Reliable 1/2" orifice.
- TEST (micro-switch) feature.

### **Opportunity:**

Small rust particles can cause serious damage to membrane operated valves. The TEC-44 is a reliable solution for even the most commonly known contaminated compressed air systems. The powerful ball valve rotation of the TEC-44 crushes all particles that would normally block a condensate drain.









# **TEC-44**

### Powerful motorised ball valve condensate drain

## DIMENSIONS (mm)





### **SPECIFICATIONS**

Maximum compressor capacity Interval time

Discharge time

Supply voltage options

Pressure range Min. / Max. operating temperature Housing material Environmental protection Indicators

TEST button

Valve type Valve material

Valve seals In/out ports Valve orifice Anti blockage system Back-up Unlimited 4 minutes - 24 hours (programmable) 7.5 seconds - 15 minutes (programmable) 12VDC, 24VDC, 115VAC or 230VAC 50/60 Hz. 0 - 40 bar 0° C / +60° C ABS plastic FR grade IP65 (NEMA 4) LED to indicate valve OPEN, LCD indicating program cycle Yes

Motorised ball valve Nickel plated brass body / stainless steel ball Stainless steel version available, please consult factory. FPM and Teflon 1/2" BSP or NPT 1/2" Yes Battery back-up pack protecting against power failure



LED