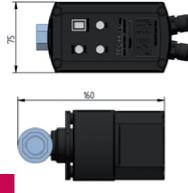

ion Safeguard (battery backup).
- Suitable for any type of compressed air system up to 40 bar.
- Remote control option available.
- Compact design.

### **TECHNICAL ADVANTAGES**

- Anti Blockage System.
- Easy installation and maintenance.
- LED/LCD display allows for easy monitoring of operation status.
- Stainless steel ball.
- Reliable 1/2" orifice.
- TEST (micro-switch) feature.

### **Opportunity:**

Small rust particles can cause serious damage to membrane operated valves. The TEC-44 is a reliable solution for even the most commonly known contaminated compressed air systems. The powerful ball valve rotation of the TEC-44 crushes all particles that would normally block a condensate drain.









# **TEC-44**

### Powerful motorised ball valve condensate drain

## DIMENSIONS (mm)





### **SPECIFICATIONS**

Maximum compressor capacity Interval time

Discharge time

Supply voltage options

Pressure range Min. / Max. operating temperature Housing material Environmental protection Indicators

TEST button

Valve type Valve material

Valve seals In/out ports Valve orifice Anti blockage system Back-up Unlimited 4 minutes - 24 hours (programmable) 7.5 seconds - 15 minutes (programmable) 12VDC, 24VDC, 115VAC or 230VAC 50/60 Hz. 0 - 40 bar 0° C / +60° C ABS plastic FR grade IP65 (NEMA 4) LED to indicate valve OPEN, LCD indicating program cycle Yes

Motorised ball valve Nickel plated brass body / stainless steel ball Stainless steel version available, please consult factory. FPM and Teflon 1/2" BSP or NPT 1/2" Yes Battery back-up pack protecting against power failure



LED /