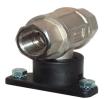

Motorised ball valve Nickel plated brass body / stainless steel ball Stainless steel version available, please consult factory. FPM and Teflon 1/2" BSP or NPT 1/2" Yes Battery back-up pack protecting against power failure